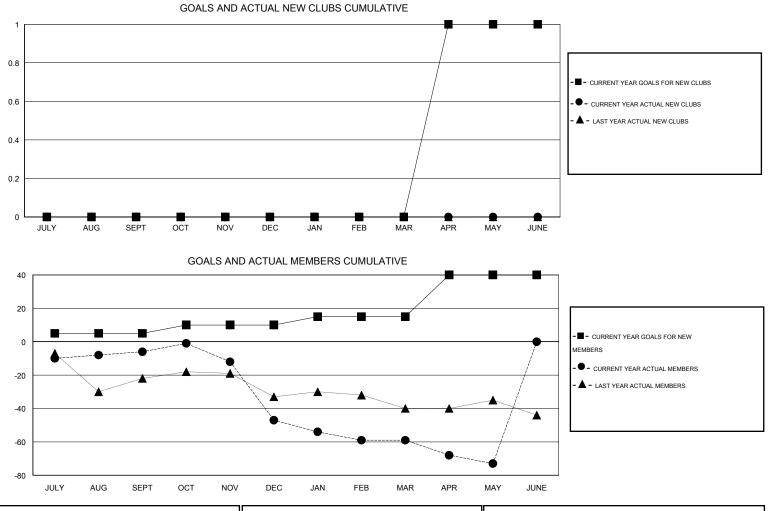

## LOCATION KENTUCKY

|               |                  | Clubs             |                  |                  | Members<br>RESULTS FOR 2015-2016 |                    |                                     |                    |                  |
|---------------|------------------|-------------------|------------------|------------------|----------------------------------|--------------------|-------------------------------------|--------------------|------------------|
|               | RESU             | LTS FOR 2015-2016 | i                |                  |                                  |                    |                                     |                    |                  |
| QUARTER       | NEW CLUB<br>GOAL | NEW CLUBS         | DROPPED<br>CLUBS | NET<br>GAIN/LOSS | QUARTER                          | NEW MEMBER<br>GOAL | CHARTER AND<br>NEW MEMBERS<br>ADDED | DROPPED<br>MEMBERS | NET<br>GAIN/LOSS |
| JULY/AUG/SEPT | 0                | 0                 | 0                | 0                | JULY/AUG/SEPT                    | 5                  | 32                                  | 38                 | -6               |
| OCT/NOV/DEC   | 0                | 0                 | 1                | -1               | OCT/NOV/DEC                      | 5                  | 17                                  | 58                 | -41              |
| JAN/FEB/MAR   | 0                | 0                 | 0                | 0                | JAN/FEB/MAR                      | 5                  | 8                                   | 20                 | -12              |
| APR/MAY/JUNE  | 1                | 0                 | 0                | 0                | APR/MAY/JUNE                     | 25                 | 11                                  | 25                 | -14              |